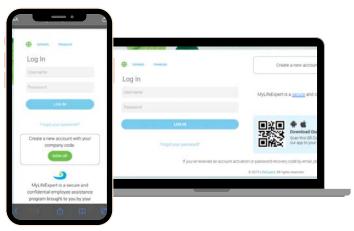

### TO LOGIN:

- Click "create a new account with your company code"
- Insert your company code
- · Follow instructions included in the activation e-mail
- Play, learn, and discover!