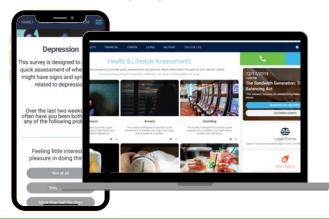

### **HEALTH & LIFESTYLE ASSESSMENTS:**

Surveys are provided to you with a quick assessment on financial, health and addiction issues. These surveys are designed to deliver targeted resources and information to meet your needs. You can save these assessments and recommendations to your profile for future use.